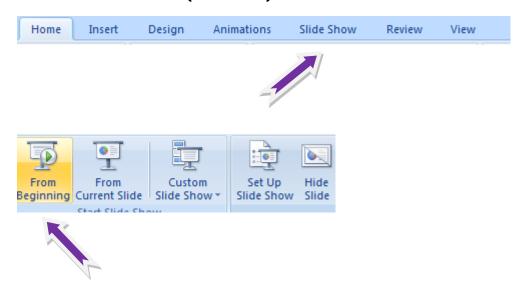

## Maths

Today, we are going to look at questions about properties of shape.

Play the PowerPoint (attached to our blog),

Click on Slide show (as below):

Then, click on From Beginning (as above):

The PowerPoint shows a few questions on each slide.