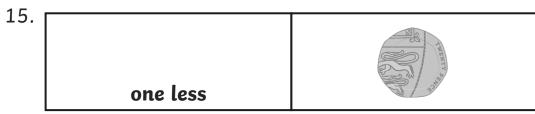

to 20.

Can you find one less?



- 3. **one less 5**
- 4.
- 5. one less 2
- 6.

  Subject to the su









10. 14





#### **Answers**

- 1. 12
- 2. 7
- 3. 4
- 4. 3
- 5. 1
- 6. 17
- 7. 9
- 8. 18
- 9. 2
- 10. 13
- 11. 10

I can find one less than numbers to 20.

#### Can you find one less?



- 3. one less 5
- 4.
- 5. one less 2



7. 17



8. 19



10. 14

11.

one less



13. **20** 

15. \_\_\_\_\_\_, \_\_\_11

16. one less 3



#### **Answers**

- 1. 9
- 2. 0
- 3. 4
- 4. 3
- 5. 1
- 6. 17
- 7. 16
- 8. 18
- 9. 12
- 10. 13
- 11. 5
- 12. 15
- 13. 19
- 14. 7
- 15. 10
- 16. 2

I can find one less than numbers to 20.

#### Can you find one less?



- 3. one less 5
- 4. 17
- 5. one less 2
- 6.

  one less
- 7. 4















- 13. \_\_\_\_\_\_, \_\_\_8\_\_\_
- 14. \_\_\_\_\_\_, \_\_\_11







#### **Answers**

- 1. 9
- 2. 0
- 3. 4
- 4. 16
- 5. 1
- 6. 17
- 7. 3
- 8. 18
- 9. 12
- 10. 13
- 11. 19
- 12. 15
- 13. 7
- 14. 10
- 15. 19
- 16. 5