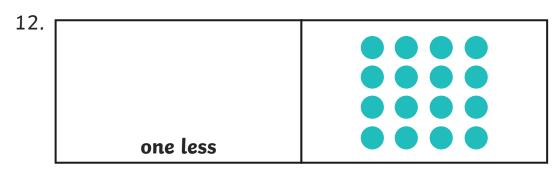

#### Can you find one less?

- 3. one less 5
- 4. 17
- 5. one less 2
- 6.

  one less
- 7. 4

- 13. \_\_\_\_\_\_, \_\_\_8\_\_\_
- 14. \_\_\_\_\_\_, \_\_\_11