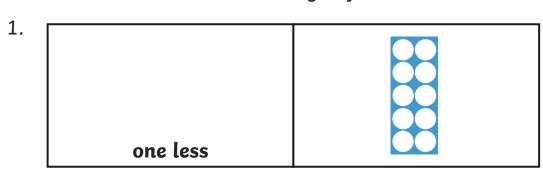

## What Is One Less?

I can find one less than numbers to 20.

Can you find one less?

- 3. **one less 5**
- 4.
- 5. one less 2
- 6.

  Subject to the su

10. 14