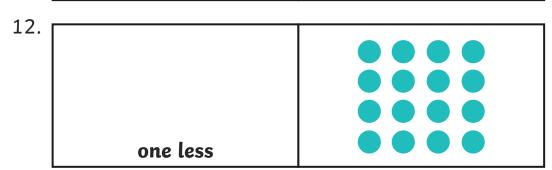

#### Can you find one less?

- 3. one less 5
- 4.
- 5. one less 2

7. 17

8. 19

10. 14

11.

one less

13. **20** 