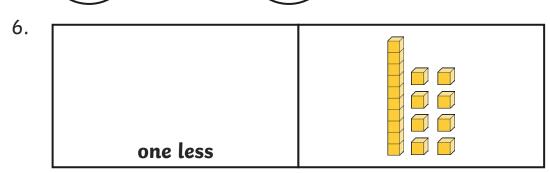

#### Can you find one less?

- 3. one less 5
- 4. 17
- 5. one less 2
- 6.

  one less
- 7. 4

- 13. \_\_\_\_\_\_, \_\_\_8\_\_\_
- 14. \_\_\_\_\_\_, \_\_\_11