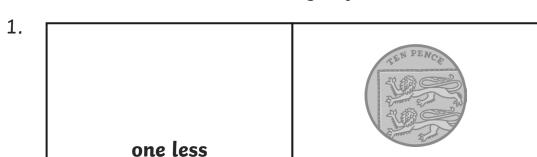

#### Can you find one less?

- 3. one less 5
- 4.
- 5. one less 2

7. 17

8. 19

10. 14

11.

one less

13. **20** 