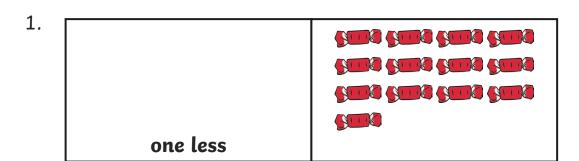

## What Is One Less?

I can find one less than numbers to 20.

Can you find one less?

- 3. **one less 5**
- 4.
- 5. one less 2
- 6.

  Subject to the su

10. 14