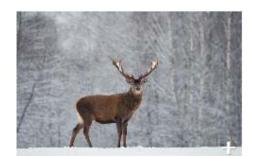

Yellow and purple - In your English homework books create one sentence about each of these pictures including expanded noun phrases, conjunctions and adverbials.