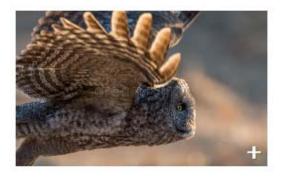

Blue and green - In your English homework books create one sentence about each of these pictures including expanded noun phrases.

Orange and red - In your English homework books create one sentence about each of these pictures including expanded noun phrases and conjunctions.