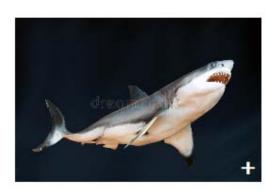

We have been looking at expanded noun phrases this week. For example - **The dog** could become **The ferocious**, **large**, **white dog**. (it must have at least one adjective but three is the magic number).

Blue and green - In your English homework books create one sentence about each of these pictures including expanded noun phrases.

Orange and red - In your English homework books create one sentence about each of these pictures including expanded noun phrases and conjunctions.