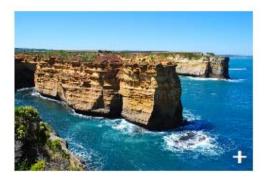

Yellow and purple - In your English homework books create one sentence about each of these pictures including expanded noun phrases, conjunctions and adverbials.