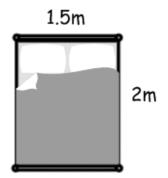

1. Miss Jackson needs to replace all the carpet in each of the three bedrooms. The carpet costs £12 per square metre. How much will each bedroom cost me?

2. Miss Jackson's bed measures 1.5m by 2m. How big does the mattress have to be?