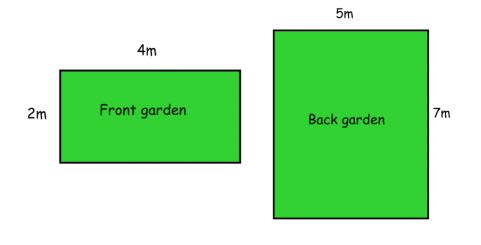

## Maths Homework 28.10.19

LO: To calculate area and perimeter

3. Miss Jackson needs to fence her entire garden. Calculate how many metres of fence she will need for each garden.

- 4. If each metre of fence costs £2. How much will the total cost be?
- 5. Miss Jackson decides to pave her front garden with paving slabs. Each slab is a square metre. How many does she need to buy?
- 6. If each paving slab costs £3.50. How much will it cost to pave the whole front garden?