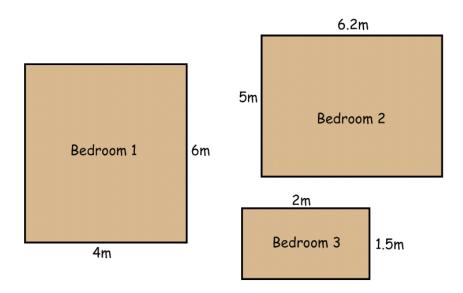

1. Miss Jackson needs to replace all the carpet in each of the three bedrooms. The carpet costs £12 per square metre. How much will each bedroom cost me?

2. Miss Jackson's bed measures 1.5m by 2m. How big does the mattress have to be?