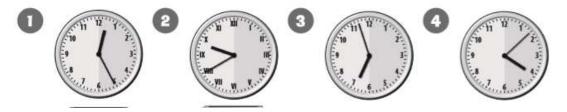

# Blue group

In your maths homework book write the times for these analogue clocks in words.



5. The time on clock number 1 is slow by 15 minutes, what should the time be - write in words?

# Green and red groups

Write the times for these analogue clocks in words.



## 20 minutes late

All the morning trains are running 20 minutes late. Draw the time on the station clock when they actually arrive.

The train is due at:

8:20 q:40 I0:35 II:25

The train arrives at:



# Purple and yellow groups

Write the times for these analogue clocks in words.



## 20 minutes late

All the morning trains are running 20 minutes late. Draw the time on the station clock when they actually arrive.

The train is due at:

8:20 9:40 I0:35 II:25

The train arrives at:



# Dastardly difference Write a pair of times I5 minutes apart. All the digits must be different!