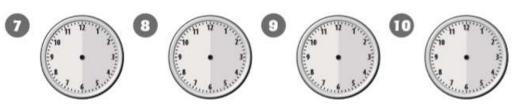

## 20 minutes late

All the morning trains are running 20 minutes late. Draw the time on the station clock when they actually arrive.

The train is due at:

8:20 q:40 I0:35 II:25

The train arrives at:

## 20 minutes late

All the morning trains are running 20 minutes late. Draw the time on the station clock when they actually arrive.

The train is due at:

8:20 9:40 I0:35 II:25

The train arrives at: