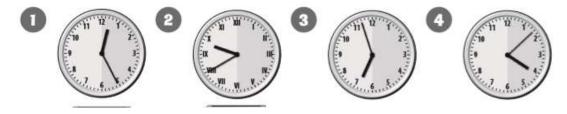

# Blue group

In your maths homework book write the times for these analogue clocks in words.

5. The time on clock number 1 is slow by 15 minutes, what should the time be - write in words?