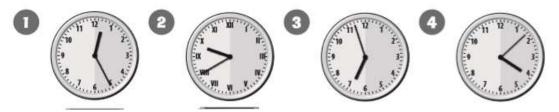

# Blue group

In your maths homework book write the times for these analogue clocks in words.



5. The time on clock number 1 is slow by 15 minutes, what should the time be - write in words?

# Green and red groups

Write the times for these analogue clocks in words.



## 20 minutes late

All the morning trains are running 20 minutes late. Draw the time on the station clock when they actually arrive.

The train is due at:

8:20 q:40 I0:35 II:25

The train arrives at:



# Purple and yellow groups

Write the times for these analogue clocks in words.



## 20 minutes late

All the morning trains are running 20 minutes late. Draw the time on the station clock when they actually arrive.

The train is due at:

8:20 9:40 I0:35 II:25

The train arrives at:



# Dastardly difference Write a pair of times I5 minutes apart. All the digits must be different!