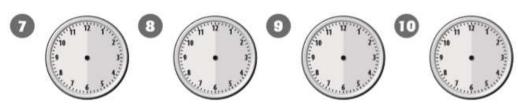

# Blue group

In your maths homework book write the times for these analogue clocks in words.



5. The time on clock number 1 is slow by 15 minutes, what should the time be - write in words?

# Green and red groups

Write the times for these analogue clocks in words.



## 20 minutes late

All the morning trains are running 20 minutes late. Draw the time on the station clock when they actually arrive.

The train is due at:

8:20 q:40 I0:35 II:25

The train arrives at:



# Purple and yellow groups

Write the times for these analogue clocks in words.



## 20 minutes late

All the morning trains are running 20 minutes late. Draw the time on the station clock when they actually arrive.

The train is due at:

8:20 9:40 I0:35 II:25

The train arrives at:



# Dastardly difference Write a pair of times I5 minutes apart. All the digits must be different!