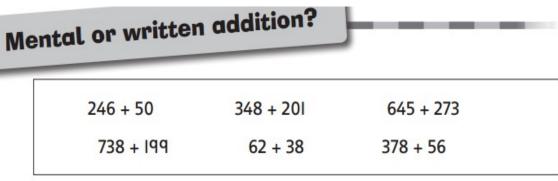

## Year 3 - Maths Homework - blue group 11/3/19

Look carefully at the numbers in the box - are any near a hundreds number? Hint - you could use place value to add these numbers mentally.

- Draw a circle around the additions you would choose to work out using a mental method.
- 2 Draw a square around the additions you would choose to work out using a written column method.
  - Choose three mental additions and work each one out.