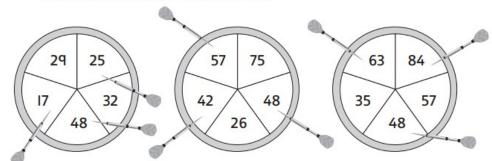

## Dart trios

6 Which dartboard do you think had the top score? Work out each score to find out.