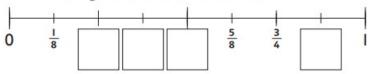

## Find the fractions

Each pair of jigsaw pieces has a total of one whole. Write the missing fractions on the blank jigsaw pieces.

 $\frac{5}{6}$ 

 $\boxed{5} \boxed{\frac{3}{7}}$ 

Write the missing fractions on this line.