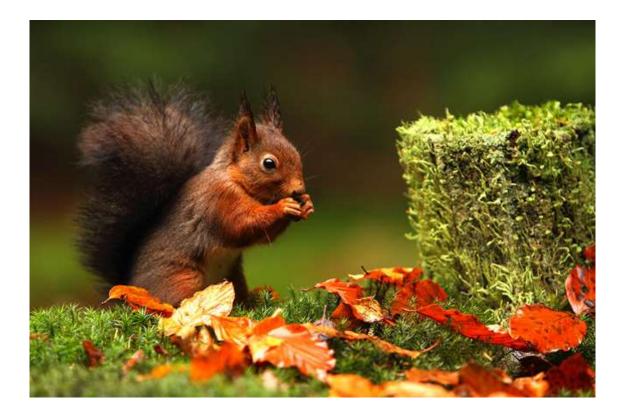

English Homework - 10-12-18

- Take a look at the picture below and create a piece of writing which includes -Adverbials - when (All of a sudden), where (Under the ground) or how (Unexpectedly) something happened
- 2. Expanded noun phrase at least one adjective which tells us about a noun (the fast, red car rather than the car)
- 3. Conjunctions extends a sentence (but, because, when, if, although)
- 4. Simile as .....as (as big as a tree) or like a ....... (something was wrong with the television, it was buzzing like a bee).