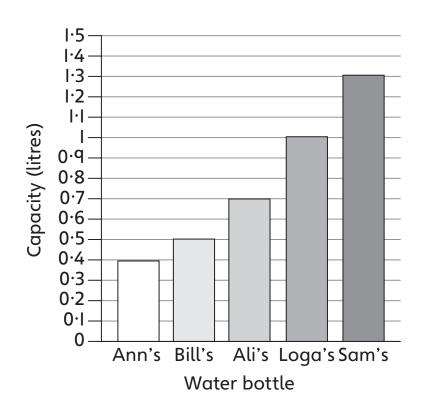

## Comparing capacity

This bar graph shows the capacities of different drinking bottles. Answer the questions.

- How many millilitres does the smallest bottle hold?
- How many more millilitres does Sam's bottle hold than Loga's?
- 12 How many litres do Ali's and Sam's hold altogether?
- 13 Whose bottle holds half a litre?
- Which two bottles have a difference of 100 ml?