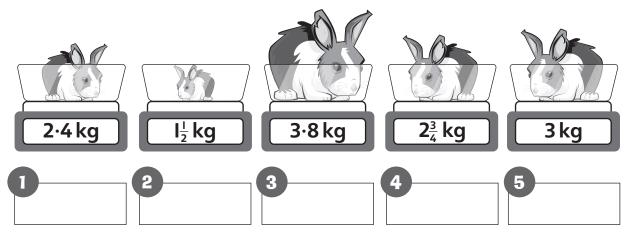

## **Loads of grams!**

Convert each weight to grams.

Choose two rabbits. Work out how much they would weigh together.

g