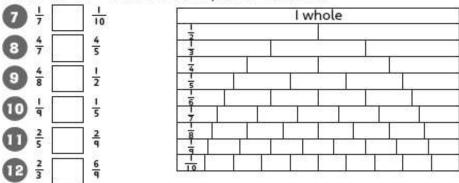

A

All a

All s

All a

All a

All a

All a

All a

All A

## 5/11/18

Remember our hint (X factor!)

Contract of the local division of the local

Easy but speedy

All A

Alla

All A

Alla .

All A

Circle all the factors for each number.

| 0 | 15 | 1 | 2 | 3 | 4 | 5 | 6 | 7  | 8  | q  | 10 | 15 |    |    |
|---|----|---|---|---|---|---|---|----|----|----|----|----|----|----|
| 2 | 24 | 1 | 2 | 3 | 4 | 5 | 6 | 7  | 8  | q  | 10 | 12 | 24 |    |
| 3 | 18 | 1 | 2 | 3 | 4 | 5 | 6 | 7  | 8  | q  | 10 | 18 |    |    |
|   | 32 | 1 | 2 | 3 | 4 | 6 | 8 | 10 | 12 | 14 | 16 | 18 | 32 |    |
| 6 | 28 | 1 | 2 | 3 | 4 | 6 | 7 | 8  | 12 | 14 | 16 | 28 |    |    |
| 6 | 36 | 1 | 2 | 3 | 4 | 6 | 8 | q  | 10 | 12 | 18 | 19 | 20 | 36 |

## Fraction frenzy

Write <, > or = between each pair of fractions.