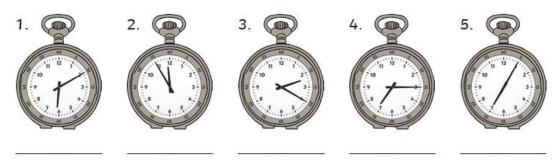

## Telling the Time

Blue group - Complete questions 1-5.

What time are these watches showing?

Green and red groups - Complete questions 6-14.

What time are these watches showing?

The hands of the professor's pocket watch have fallen off! Draw them on so he knows what time it is.  $\mid$ 