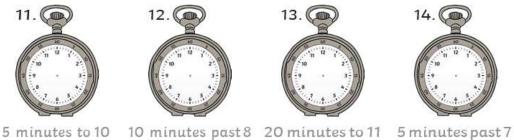

## Telling the Time

Blue group - Complete questions 1-5.

What time are these watches showing?

Green and red groups - Complete questions 6-14.

What time are these watches showing?

The hands of the professor's pocket watch have fallen off! Draw them on so he knows what time it is.  $\mid$ 