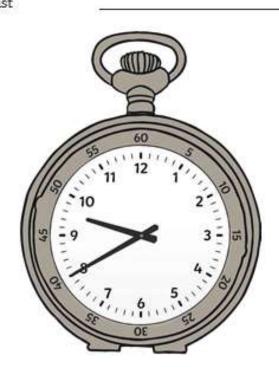

Purple and yellow groups - Complete questions 1-6.

Professor Pike's pocket watch never tells the correct time!

Write down what the watch says if the real time was:

## 20 minutes to 10

| 1. 5 minutes slow  | <u> 17.                                    </u> |
|--------------------|-------------------------------------------------|
| 2 15 minutes fast  | ii.                                             |
| 3. 10 minutes slow | <del>27 </del>                                  |
| 4. 20 minutes fast | ÷1                                              |
| 5. 15 minutes slow | <u> </u>                                        |
| 6. 25 minutes fast |                                                 |