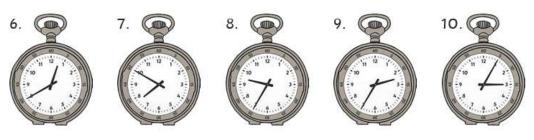

## Telling the Time

Blue group - Complete questions 1-5.

What time are these watches showing?

Green and red groups - Complete questions 6-14.

What time are these watches showing?

The hands of the professor's pocket watch have fallen off! Draw them on so he knows what time it is.  $\mid$ 