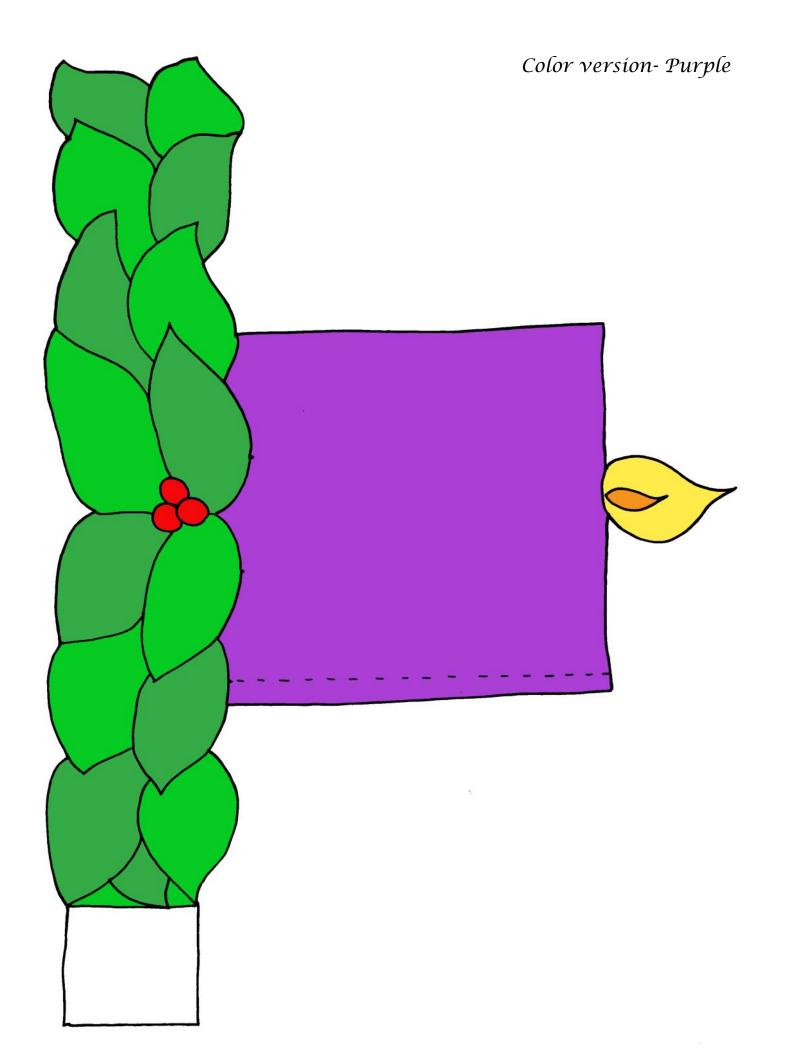

## Printing:

I recommend printing these on cardstock.

B&W: print 4 copies of the black and white wreath/candle -page 3

Color: Print 3 copies of the purple candle (pg4), and 1 copy of the rose candle (pg5)

## Assembly:

If you printed a black and white version, color first. Then cut out around the wreath and candle. Cut along the wreath next to the candle until you get to the black dots.

Wrap the candle into a tube, overlapping the dotted line area and secure with tape or glue dots.

Attach the rectangle tab to the back of the next candle/wreath section with tape or glue dots. Continue attaching all four sections together until you have a wreath! To make the diameter smaller, just overlap more of the wreath part before taping/gluing.