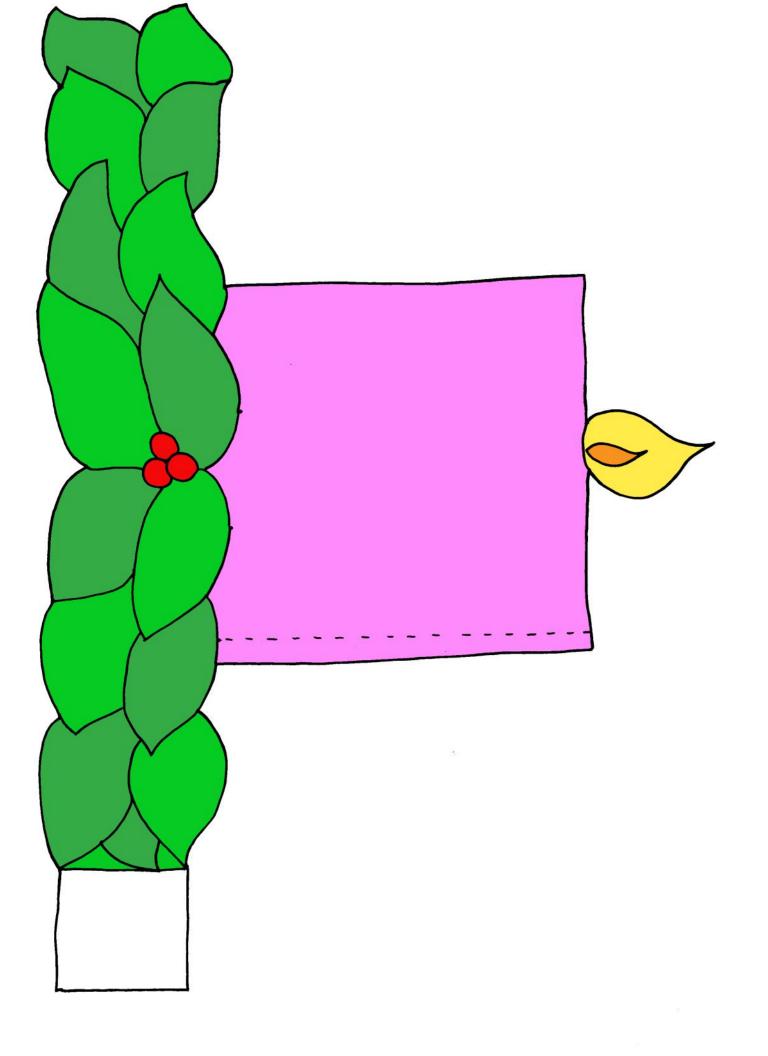

## Printing:

I recommend printing these on cardstock.

B&W: print 4 copies of the black and white wreath/candle -page 3

Color: Print 3 copies of the purple candle (pg4), and 1 copy of the rose candle (pg5)

## Assembly:

If you printed a black and white version, color first. Then cut out around the wreath and candle. Cut along the wreath next to the candle until you get to the black dots.

Wrap the candle into a tube, overlapping the dotted line area and secure with tape or glue dots.

Attach the rectangle tab to the back of the next candle/wreath section with tape or glue dots. Continue attaching all four sections together until you have a wreath! To make the diameter smaller, just overlap more of the wreath part before taping/gluing.