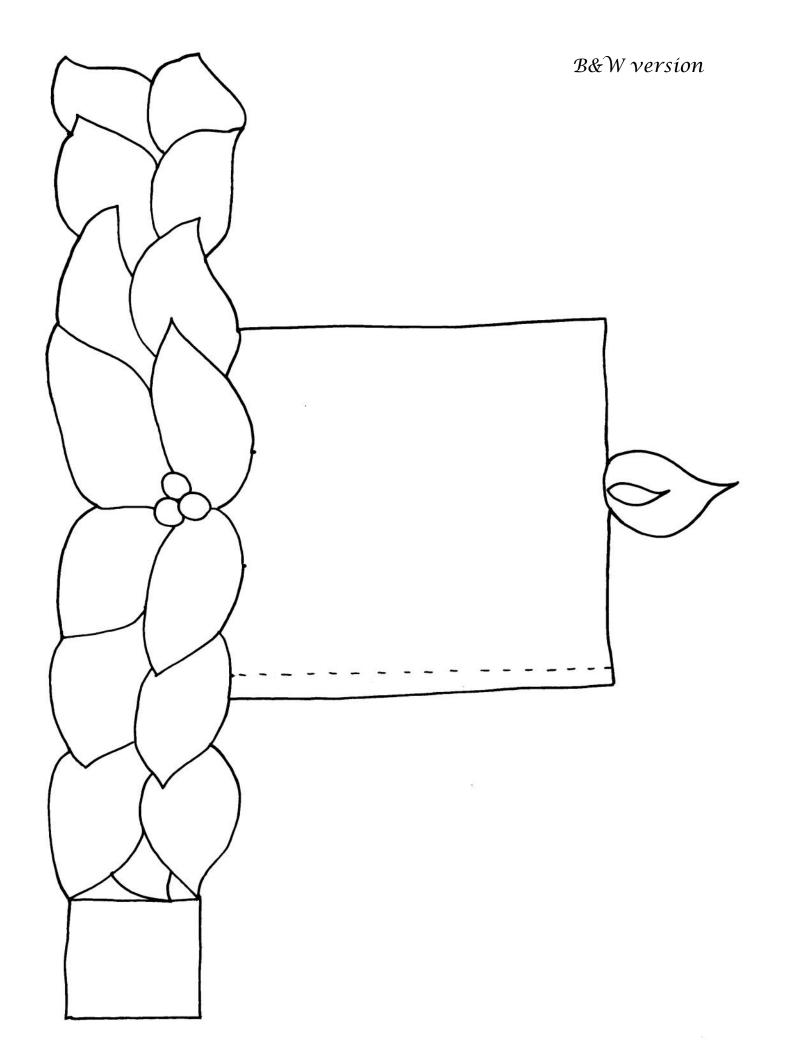

## Printing:

I recommend printing these on cardstock.

B&W: print 4 copies of the black and white wreath/candle -page 3

Color: Print 3 copies of the purple candle (pg4), and 1 copy of the rose candle (pg5)

## Assembly:

If you printed a black and white version, color first. Then cut out around the wreath and candle. Cut along the wreath next to the candle until you get to the black dots.

Wrap the candle into a tube, overlapping the dotted line area and secure with tape or glue dots.

Attach the rectangle tab to the back of the next candle/wreath section with tape or glue dots. Continue attaching all four sections together until you have a wreath! To make the diameter smaller, just overlap more of the wreath part before taping/gluing.