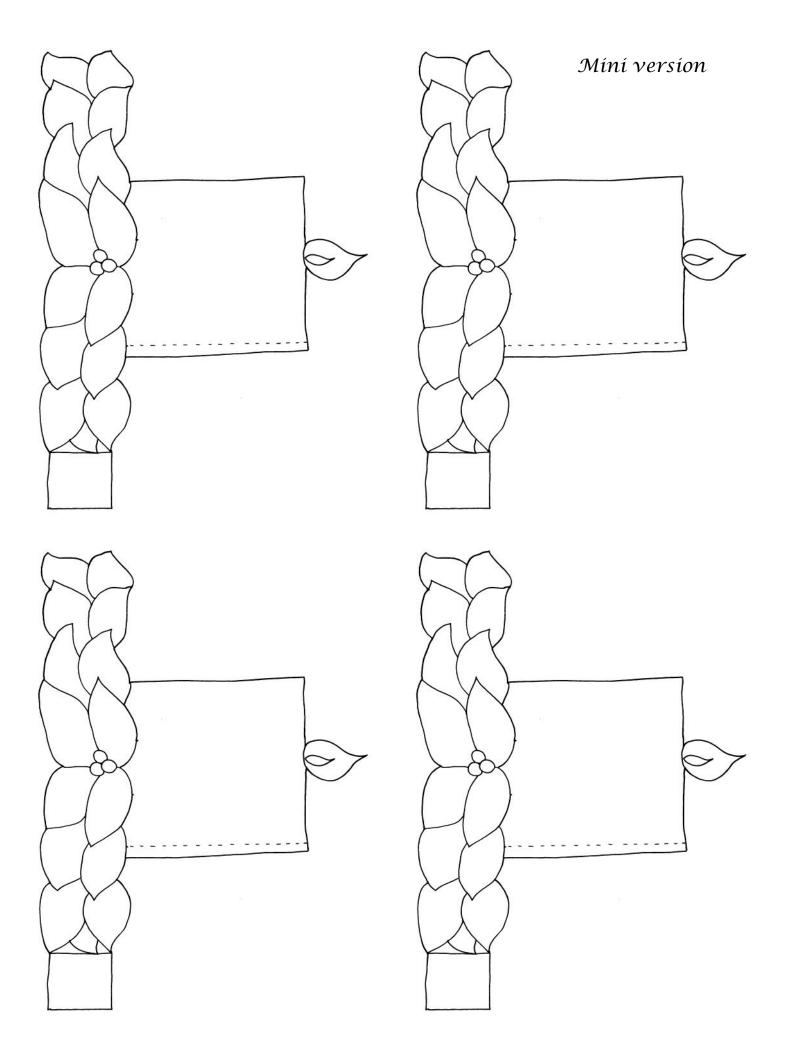

Mini: The one page contains all 4 parts of your printable advent wreath, so just print one page per child or student (pg 6 for B&W or pg 7 for Color)

## Assembly:

If you printed a black and white version, color first. Then cut out around the wreath and candle. Cut along the wreath next to the candle until you get to the black dots.

Wrap the candle into a tube, overlapping the dotted line area and secure with tape or glue dots.

Attach the rectangle tab to the back of the next candle/wreath section with tape or glue dots. Continue attaching all four sections together until you have a wreath! To make the diameter smaller, just overlap more of the wreath part before taping/gluing.